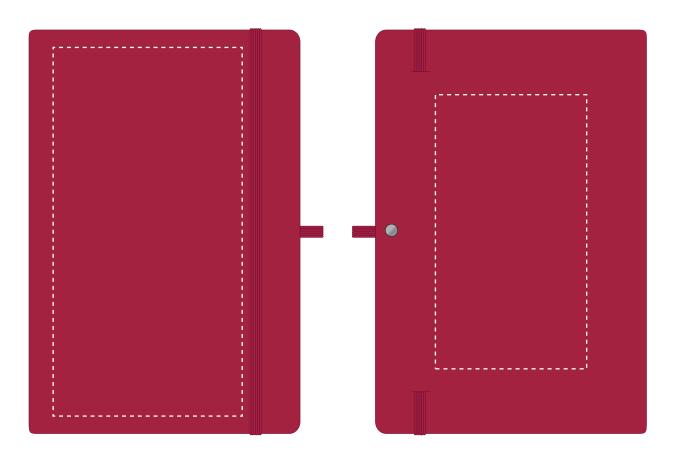

## PRINT LAYOUT

- CENTRED TO PRINT AREA
- CENTRED TO NOTEBOOK

## ARTWORK SCALE 50%

The dashed line is to demonstrate print area and will not appear on your printed item

- 1. Your order will not go in to print and production time cannot be confirmed, unless artwork has been approved via the online system.
- 2. Once printed, artwork cannot be amended, mistakes must be rectified at visual stage.
- 3. Claims for faulty goods will be honoured, only if the goods are returned to us. We will not issue credits/refunds for items that have been distributed. Please ensure that goods are satisfactory before distribution

ARTWORK SCALE 100% ARTWORK SCALE 100% Max print area: 195mm x 100mm Max print area: 145mm x 80mm ,..... -----

\_\_\_\_\_I